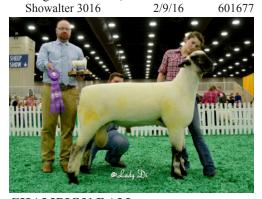

D: Alf 48-14

| 5 I G 11: GT              |          |                                         |
|---------------------------|----------|-----------------------------------------|
| 5- Jenna Sullivan, CT     |          |                                         |
| Strawberry Fields 1602    | 2/9/16   | 600954                                  |
| S: Strawberry Fields 13   | 13       | 595834                                  |
| D: Hickman 794            |          | 30105D                                  |
| 6- L&L Hampshires, NE     |          |                                         |
| Larson L&L 16 613         | 2/15/16  | 601633                                  |
| S: BMWM 539               | 2/13/10  |                                         |
|                           |          | 600184                                  |
| D: Larson L&L 14-96       |          | 49410D                                  |
| 7- Taylor Stock Farm, KY  | Y        |                                         |
| Taylor Stock 613          | 2/20/16  | 601111                                  |
| S: Caskey 2819            |          | 596937                                  |
| D: Taylor Stock 0422      |          | 49879D                                  |
| 8- Bill Chapin, IL        |          | ,,,,,,,,,,,,,,,,,,,,,,,,,,,,,,,,,,,,,,, |
|                           | 0/4/16   | (00000                                  |
| Chapin 144                | 2/4/16   | 600980                                  |
| S: Chapin 109             |          | 597849                                  |
| D: Held 10-1101           |          | 30450D                                  |
| 9- Bill Chapin, IL        |          |                                         |
| Chapin 152                | 2/16/16  | 600975                                  |
| S: Chapin 131             |          | 599043                                  |
| D: Held 10-1096           |          | 30445D                                  |
|                           | •        | 3044 <i>3D</i>                          |
| 10- Abigail Showalter, VA |          |                                         |
| Showalter 3019            | 2/8/16   | 601678                                  |
| S: Spongaugle 13-193      |          | 598814                                  |
| D: Heishman 3 ADH 14      | -44      | 50533D                                  |
| 11- Abigail Showalter, VA | 4        |                                         |
| Showalter 3016            | 2/9/16   | 601677                                  |
| S: Spongaugle 13-193      | 2/ )/ 10 | 598814                                  |
| D: Heishman 3 ADH 14      | 51       |                                         |
|                           |          | 50535D                                  |
| MARCH RAM LAM             | BS       |                                         |
| 1- Jenna Sullivan, CT     |          |                                         |
| Strawberry Fields 1626    | 3/5/16   | 600957                                  |
| S: Strawberry Fields 13   |          | 595834                                  |
| D: Strawberry Fields 09   |          | 33250D                                  |
|                           | /14      | 33230D                                  |
| 2- L&L Hampshires, NE     |          |                                         |
| Larson L&L 16 619         | 3/1/16   | 601636                                  |
| S: Larson L&L 15-518      |          | 599829                                  |
| D: Larson L&L 50          |          | 45968D                                  |
| 3- Uptown Farms, MO       |          |                                         |
| Lambert 16-03 "Vice"      | 3/3/16   | 601914                                  |
| S: J&E Hamps 4-14         | 5/5/10   | 597794                                  |
| D: Lambert 12-103         |          | 38871D                                  |
|                           |          | 388/1D                                  |
| 4- Jerry Quam & Family,   | MN       |                                         |
| Quam 11390                | 3/3/16   | 601383                                  |
| S: J&E Hamps 2-22 "H      | ome Boy" | 596111                                  |
| D: Quam 9023              |          | 20700D                                  |
| 5- Bill Chapin, IL        |          |                                         |
| Chapin 160                | 3/1/16   | 600979                                  |
|                           | 5/1/10   |                                         |
| S: Chapin 131             |          | 599043                                  |
| D: Chapin 558             |          | 26168D                                  |
| PAIR OF RAM LAM           | BS       |                                         |
| 1- Pine Lawn Farm - Cas   |          | . MN                                    |
| 2- Jenna Sullivan, CT     |          | ,                                       |
|                           |          |                                         |
| 3- Jeff Held, SD          |          |                                         |