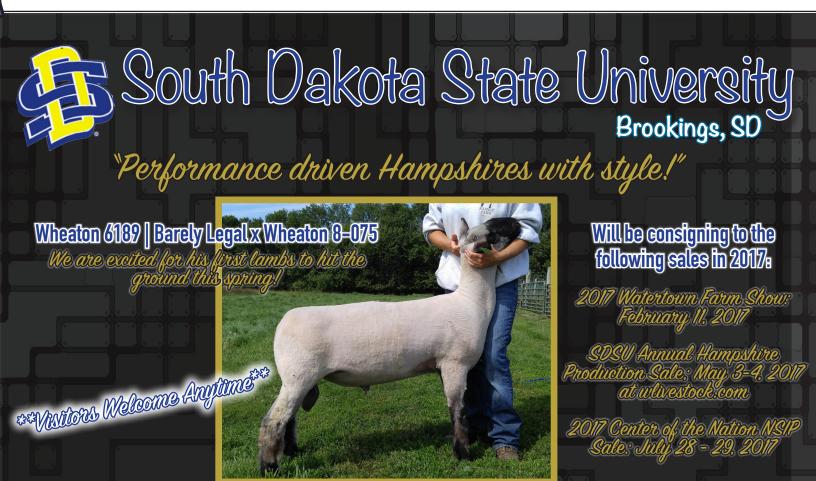

# Houghtaling Hampshires

"Klaus," Houghtaling 15-575KR, was Reserve Champion Ram at the South Pakota State Fair and is making his rounds! This linebred rams pedigree is a throwback to several of our great studs of the past, tracing multiple times to Caskey 5187, Wheaton 01-35, POA 7085, and "Sonic"

Houghtaling 15=600 Our lead yearling ewe

## For more information visit www.houghtalingsheep.com

"Lola" Houghtaling 16-655RR, born 1/22/16.

Be sure to like Houghtaling Sheep on Facebook to stay up to date on our flock and sale consignments! Houghtaling 15-698KK, our lead ram lamb Sired by "Klaus" Born 2/20/16, sold to the Phil Moore family of White Lake, SP.