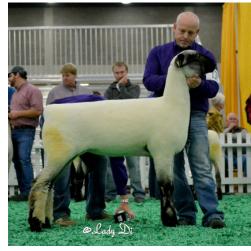

# Houghtaling Hampshires

"Klaus," Houghtaling 15-575KR, was Reserve Champion Ram at the South Pakota State Fair and is making his rounds! This linebred rams pedigree is a throwback to several of our great studs of the past, tracing multiple times to Caskey 5187, Wheaton 01-35, POA 7085, and "Sonic"

Houghtaling 15=600 Our lead yearling ewe

## For more information visit www.houghtalingsheep.com

"Lola" Houghtaling 16-655RR, born 1/22/16.

Be sure to like Houghtaling Sheep on Facebook to stay up to date on our flock and sale consignments! Houghtaling 15-698KK, our lead ram lamb Sired by "Klaus" Born 2/20/16, sold to the Phil Moore family of White Lake, SP.