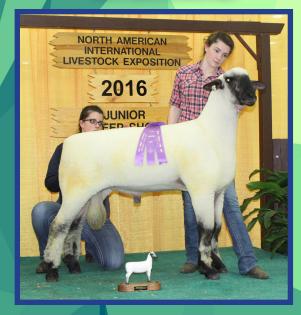

## North American International Livestock Exposition National Hampshire Show Results Louisville, KY - November 15, 2016 Open Show Judges: Fitted- Gary Saylor, OH - Slick-Shorn- Eric Shellhouse, OH

#### JUNIOR CHAMPION RAM

| Pine Lawn Farms - Cas | skey Family, I | MN     |
|-----------------------|----------------|--------|
| Caskey 6448           | 2/1/16         | 601838 |
| S: Caskey 1132        |                | 593477 |
| D: Frame 3627         |                | 47231D |
| DECEDUE HUNDOD        | CILANDIO       |        |