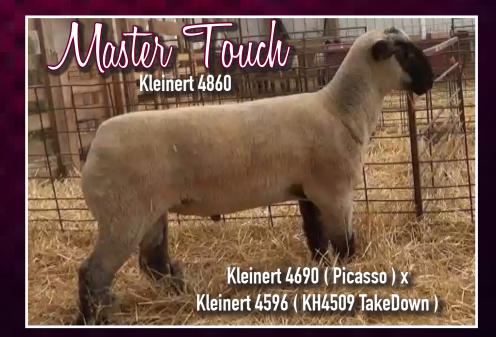

## KLEINERT HAMPSHIRES "Quality Breeding Lasts Forever"

MILLER 0-175, MASTER TOUCH, MILLER 0-470 A AND KLEINERT 4983

## YEARLINGS SIRED BY:

MILLER 0-175, KLEINERT 4690, MILLER BK252 AND KLEINERT 4516

APRIL 1ST -Adamas-kleinert spring online sale

MAY 6TH -Kleinert production online sale

> BOTH HOSTED ON WLIVESTOCK.COM

MIKE KLEINERT | KLEINERT HAMPSHIRES 2873 n 1600 East Rd. | Clifton, Il 60297 H: 815.694.2727 | C: 815.383.0962 Kleinerthampshires@yahoo.com | Www.kleinerthampshires.com