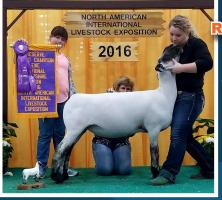

## GENETICS THAT WORK!

**2016 NAILE Champion Ram** that was dammed by an Art Frame ewe that is sired by Breakthrough. Exhibited by Pine Lawn Farms who have purchased a substantial number of ewes from us in recent years. Check our fall ad for other examples of customer successes with our genetics this past year.

#### **Koehler 1330 RR Times Square** (Breakthrough x Bison x Wheaton 4-086)

A home raised stud. Most of our 2016 born rams and ewes that we are growing out are sired by him. The majority of rams in his pedigree are also home raised including Breakthrough, Red Baron, Bison, Frame 6066, and Signature. His maternal side traces back through 12 generations of home raised Koehler and Frame ewes.