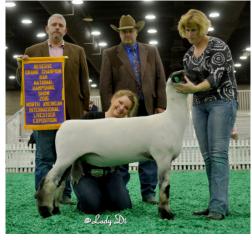

## GENETICS THAT WORK!

**2016 NAILE Champion Ram** that was dammed by an Art Frame ewe that is sired by Breakthrough. Exhibited by Pine Lawn Farms who have purchased a substantial number of ewes from us in recent years. Check our fall ad for other examples of customer successes with our genetics this past year.