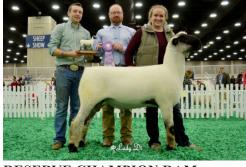

#### **CHAMPION RAM** Pine Lawn Farms - Caskey Family, MN Caskey 6448 2/1/16 601838 S: Caskey 1132 593477 D: Frame 3627 47231D

| RESERVE CHAMP                    | ION RAM   |        |
|----------------------------------|-----------|--------|
| Jeff Held, SD                    |           |        |
| Held 15-1742                     | 10/10/15  | 600767 |
| S: Held 14-1547                  |           | 597311 |
| D: Held 10-1055                  |           | 24765D |
| YEARLING EWES                    |           |        |
| 1- Jenna Sullivan, CT            |           |        |
| Quam 5-235                       | 3/4/15    | 57052D |
| S: J&E Hamps 2-22 "1             | Home Boy" | 596111 |
| D: Quam 9023                     |           | 20700D |
| 2- Brandt Spilde, WI             |           |        |
| Golden Lane Farms 150            | 04 1/3/15 | 54176D |
| S: Quam 11218 "Back              | -up ''    | 596763 |
| D: Frame 3624                    |           | 47228D |
| 3- Luke Benjamin, IL             |           |        |
| Benjamin 1550                    | 3/9/15    | 58536D |
| S: Hickman 1094                  |           | 597268 |
| D: Riviera 627 (585)             |           | 16820D |
| Vinter 2017 • Page 14 <i>Hea</i> | rtbeat 🐬  |        |
| <b>J</b>                         |           |        |