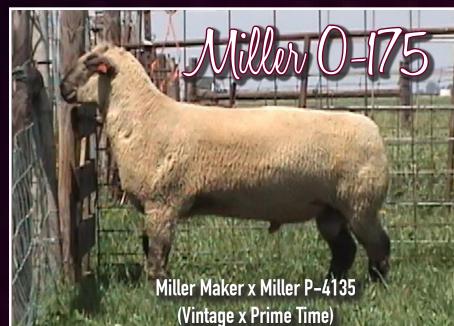

## KLEINERT HAMPSHIRES "Quality Breeding Lasts Forever"

MILLER 0-175, MASTER TOUCH, MILLER 0-470 A AND KLEINERT 4983

## YEARLINGS SIRED BY:

MILLER 0-175, KLEINERT 4690, MILLER BK252 AND KLEINERT 4516

APRIL 1ST -Adamas-kleinert spring online sale

MAY 6TH -Kleinert production online sale

> BOTH HOSTED ON WLIVESTOCK.COM

MIKE KLEINERT | KLEINERT HAMPSHIRES 2873 n 1600 East Rd. | Clifton, Il 60297 H: 815.694.2727 | C: 815.383.0962 Kleinerthampshires@yahoo.com | Www.kleinerthampshires.com