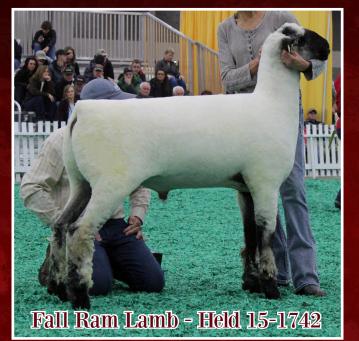

#### -FITTED DIVISION-

| YEARLING RAMS                                     |              |                  |
|---------------------------------------------------|--------------|------------------|
| 1- Rabbit Creek Sheep Far                         |              |                  |
| Rabbit Creek 1514                                 | 3/27/15      | 599540           |
| S: Larson L&L 14-93                               |              | 597716           |
| D: Steffens 374                                   |              | 25232D           |
| 2- Jenna Sullivan, CT                             |              |                  |
| Strawberry Fields 1522                            | 3/1/15       | 599783           |
| S: Larson L&L 28                                  |              | 593494           |
| D: Strawbe                                        | erry         | Fields           |
| 1213<br>2. Diana Hanna MO                         |              | 39750D           |
| 3- Plaza Hamps, MO                                | 2/4/15       | (00040           |
| Lambert 15-06<br>S: Held 13-1389                  | 3/4/15       | 600040<br>596193 |
| D: Lambert 12-103                                 |              | 390193<br>38871D |
|                                                   | MN           | 500/1D           |
| 4- Bobendrier Hampshires<br>BH 15-60 "Rare Rebel" | 3/7/15       | 598438           |
| S: BH 13-77 "Rare Editio                          |              | 597067           |
| D: Bobendrier 13-12                               | 711          | 42588D           |
|                                                   | C .          | 125002           |
| SENIOR RAM LAMB                                   | 0            |                  |
| 1- Jeff Held, SD<br>Held 15-1742                  | 10/10/15     | 600767           |
| S: Held 14-1547                                   | 10/10/15     | 597311           |
| D: Held 10-1055                                   |              | 24765D           |
|                                                   | lease Eamile |                  |
| 2- Pine Lawn Farms - Cast                         | 10/6/15      | 601182           |
| Caskey 5650<br>S: Caskey 4578                     | 10/0/13      | 598494           |
| D: Caskey 0772                                    |              | 28827D           |
| 3- Nichols Sheep Farm, K                          | v            | 20027D           |
| Nichols 1589                                      | 9/26/15      | 601338           |
| S: Held 13-1339                                   | )/20/15      | 595622           |
| D: Riviera 678 (635)                              |              | 39915D           |
| 4- Dusty Fuller, SD                               |              |                  |
| Caskey 5640 "Fuller Edition"                      | 10/2/15      | 601179           |
| S: Caskey 3695                                    | 10/2/10      | 597862           |
| D: Caskey 3522                                    |              | 49785D           |
| 5- Jenna Sullivan, CT                             |              |                  |
| Sullivan 1602                                     | 9/18/15      | 601606           |
| S: MRVH 0147                                      |              | 593938           |
| D: Caskey 4406                                    |              | 49785D           |
| 6- Amanda King, CA                                |              |                  |
| King Diamond Ranch 59                             | 9/25/15      | 600999           |
| S: Fleener 1414                                   |              | 597345           |
| D: Tesconi Farms 935                              |              | 21820D           |
| 7- Bill Chapin, IL                                |              |                  |
| Bobendrier 15162                                  | 9/18/15      | 600809           |
| S: Koehler 1330 "Times S                          | Square "     | 596867           |
| D: Bobendrier 12-92                               |              | 40285D           |
| 8- Dusty Fuller, SD                               |              |                  |
| Caskey 5640 "Fuller Edition"                      | 10/2/15      | 601179           |
| S: Caskey 3695                                    |              | 597862           |
| D: Caskey 3522                                    |              | 49785D           |
| SENIOR CHAMPION                                   | RAM          |                  |
| Jeff Held, SD                                     |              |                  |
| Held 15-1742                                      | 10/10/15     | 600767           |
| S: Held 14-1547                                   |              | 597311           |
| D: Held 10-1055                                   |              | 24765D           |

#### **CHAMPION RAM** Pine Lawn Farms - Caskey Family, MN Caskey 6448 2/1/16 601838 S: Caskey 1132 593477 D: Frame 3627 47231D

| RESERVE CHAMP                    | ION RAM   |        |
|----------------------------------|-----------|--------|
| Jeff Held, SD                    |           |        |
| Held 15-1742                     | 10/10/15  | 600767 |
| S: Held 14-1547                  |           | 597311 |
| D: Held 10-1055                  |           | 24765D |
| YEARLING EWES                    |           |        |
| 1- Jenna Sullivan, CT            |           |        |
| Quam 5-235                       | 3/4/15    | 57052D |
| S: J&E Hamps 2-22 "1             | Home Boy" | 596111 |
| D: Quam 9023                     |           | 20700D |
| 2- Brandt Spilde, WI             |           |        |
| Golden Lane Farms 150            | 04 1/3/15 | 54176D |
| S: Quam 11218 "Back              | -up ''    | 596763 |
| D: Frame 3624                    |           | 47228D |
| 3- Luke Benjamin, IL             |           |        |
| Benjamin 1550                    | 3/9/15    | 58536D |
| S: Hickman 1094                  |           | 597268 |
| D: Riviera 627 (585)             |           | 16820D |
| Vinter 2017 • Page 14 <i>Hea</i> | rtbeat 🐬  |        |
| <b>J</b>                         |           |        |