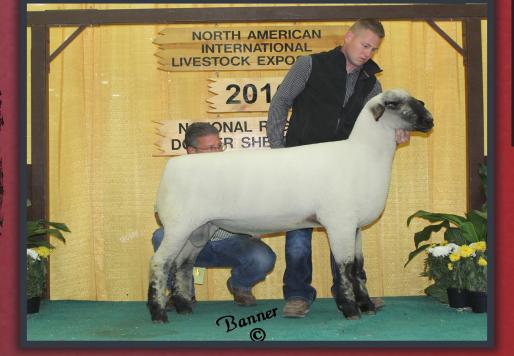

# Houghtaling Hampshires

"Klaus," Houghtaling 15-575KR, was Reserve Champion Ram at the South Pakota State Fair and is making his rounds! This linebred rams pedigree is a throwback to several of our great studs of the past, tracing multiple times to Caskey 5187, Wheaton 01-35, POA 7085, and "Sonic"

Houghtaling 15=600 Our lead yearling ewe