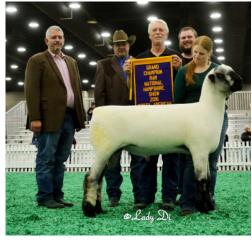

# Houghtaling Hampshires

"Klaus," Houghtaling 15-575KR, was Reserve Champion Ram at the South Pakota State Fair and is making his rounds! This linebred rams pedigree is a throwback to several of our great studs of the past, tracing multiple times to Caskey 5187, Wheaton 01-35, POA 7085, and "Sonic"