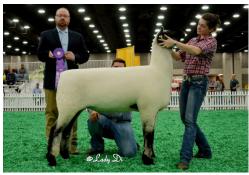

#### JUNIOR CHAMPION RAM

| Pine Lawn Farms - Cas | skey Family, I | MN     |
|-----------------------|----------------|--------|
| Caskey 6448           | 2/1/16         | 601838 |
| S: Caskey 1132        |                | 593477 |
| D: Frame 3627         |                | 47231D |
| DECEDUE HUNDOD        | CILANDIO       |        |