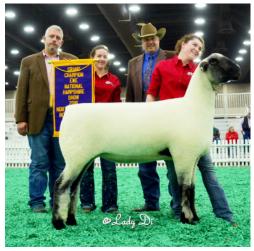

### **Bobendrier Hampshires Buyers:**

Grant Basting, IL Luke Benjamin, IL Weston Borcher, WY Bill Chapin, IL Dettmann Family, WI Shawn Eggert, MN Carey Fulwider, IN Randy Jensen, SD Jody Ketterling, WY L & L Hamps, NE Troy Longnecker, IA Zach Lyman, MA David Lytle, PA K Person, IL Pullins Hamps, IA Rocking L Ranch, SD Dylan Sanford, IL Kyle Sappington, MO Gene Schermerhorn, MN Strawberry Fields, RI Chad Swalve, IL Charlotte Torre, OH 1st Place January Ewe NAILE Jr Show Sired by "Rare Stretch" We have more ewes lambing bred to "Stretch"!