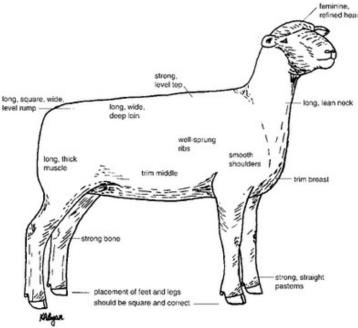

ons and defend them in a logical, well-organized manner,

-Make complex decisions based on a variety of information available, and

-Appreciate the opinions of other

Evaluation of breeding and market animals is the foundation of livestock production. Selection of animals is actually judging livestock, which is comparing the merits of one animal against the merits of other animals.

This selection process is just one of many applications of livestock evaluation and judging. Livestock producers, breeders, feeders, buyers, and packers evaluate livestock for their potential as either breeding or market animals. These people try to relate the "form" of an animal with the "function" for which it is intended to serve. That is why livestock judging is often called the application of "form and





Before you start judging livestock, try to make a mental image of the perfect animal. You can do this by recalling the most desirable features of the high-quality animals that you have seen and thinking of them as belonging to one animal. You can also study pictures of champions, show reports, current livestock magazines, or "ideal-type" pictures from the breed associations.

Each time you judge a class of livestock or analyze a group of livestock, you should rely on a system of observing the animals. Listed below are a few pointers for judging a class or group of livestock:

1. Stand back—Allow enough room between yourself and the animals so that you can see all animals at one time. Usually, 25 to 30 feet is a good distance from which to view the class.

## **Hampshire Youth Connection*